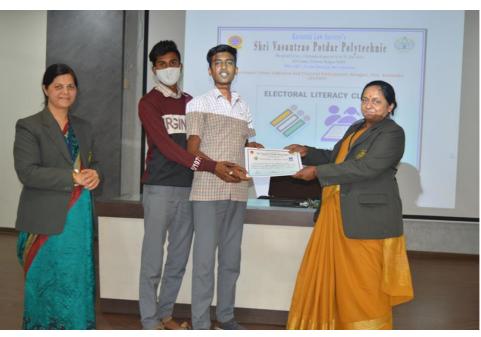

First Parents meet and fresher's day celebrations was held on 15<sup>th</sup> January 2021 for 1<sup>st</sup> semester students of VPP.

Mrs.Roopali R Coordinator ELC, created an awareness about Application for Inclusion of Name in Electoral Roll (Form-06) by organizing a talk for final year CS.Dept.