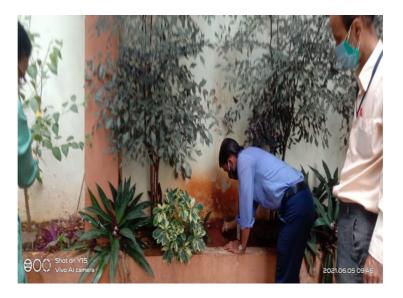

World Environment Day was observed at VPP by planting saplings in the VPP premises on June 5, 2021

The even semester of the academic year commenced on May 3,2021.

EVENTS AT KLS VPP