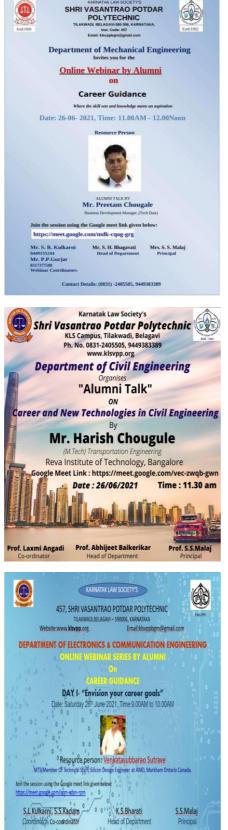

## A webinar on

"Career Guidance" was conducted for fourth and sixth semester students of Mechanical Engineering in the month of June 2021 by our alumnus Mr. Preetam Chougule, Business Development manager, Tech data.

## Alumnus

Mr. Harish Chougule addressed the final year students on "Career and New Technologies in Civil Engineering in the month of June 2021.

Alumnus of E&C department Mr. Venkatasubbarao Sutrave gave a talk to the final year students on "Envision your Career Goals" in the month of June 2021.