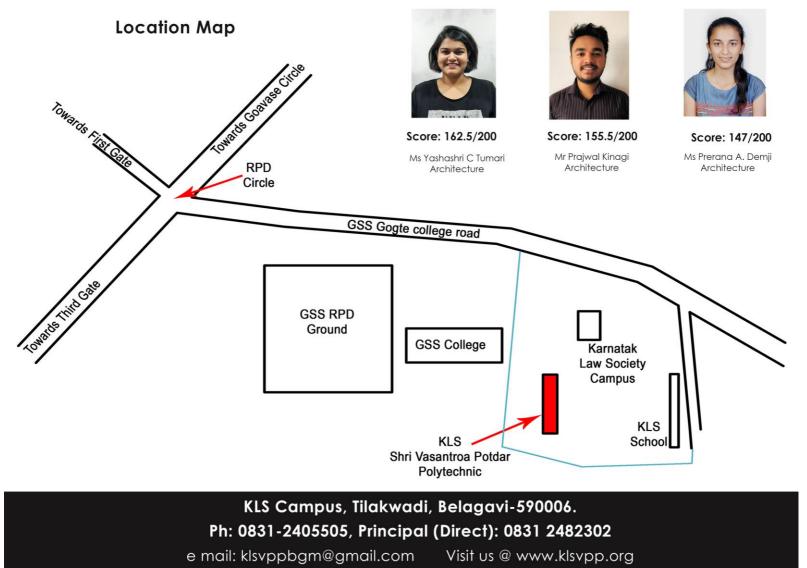

## NATA- 2020 Results Rank Holders

Sandesh Siddheshwarmath Electronics & Communication Engg.

Rank 716

Rank 862 Siddharth Biradar Mechanical Engg.