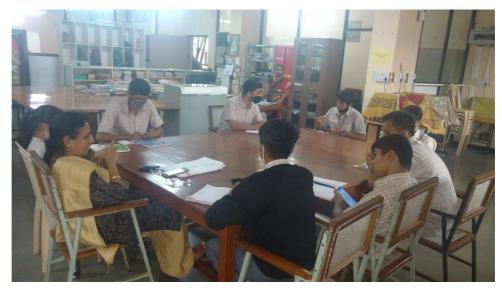

Mrs. T.Veena , Coordinator IQAC, conducted meetings with departments to discuss schemes or programs to be undertaken by each department to enhance the quality of the department . The formation of various clubs under IQAC were formed in the months of December.2020 and January 2021.