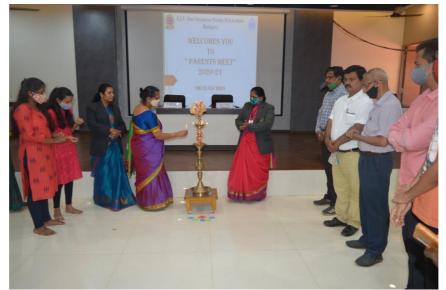

First Parents meet and fresher's day celebrations was held on 15<sup>th</sup> January 2021 for 1<sup>st</sup> semester students of VPP.

Mrs.Roopali R Coordinator ELC, created an awareness about Application for Inclusion of Name in Electoral Roll (Form-06) by organizing a talk for final year CS.Dept.