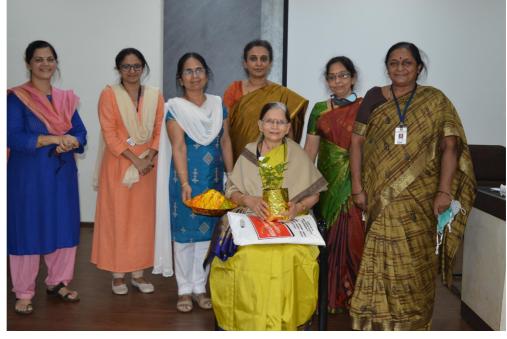

Preparations on Infosys Online/Offline campus drive in the month of March 2021 was conducted for all students of final year of CS and E&C Department.

PLACEMENT CEL

SUPER ANNUATION

Mrs Megha A. Khandekar SGL, department of Architecture, attained superannuation on 30 June,2021. She was felicitated by the principal and staff of KLS VPP.