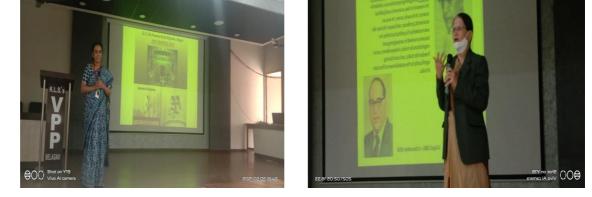

## News, 2021 First Issue, Vol.X

EVENTS AT KLS VPF

A non technical talk was organised as a part of Professional Practice lab for V-sem Computer science students in February 2021.

Mrs. T Veena and Mrs. Megha Khandekar were resource people for the event. Mrs. T Veena presented a talk on **"Role of Language in Personality Development"** and Mrs. Megha Khandekar spoke on **"Role of ehics in Personality Development"**.