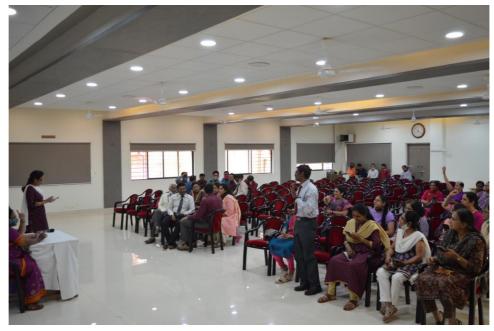

First Parents meet and fresher's day celebrations was held on 15<sup>th</sup> January 2021 for 1<sup>st</sup> semester students of VPP.

Mrs.Roopali R Coordinator ELC, created an awareness about Application for Inclusion of Name in Electoral Roll (Form-06) by organizing a talk for final year CS.Dept.