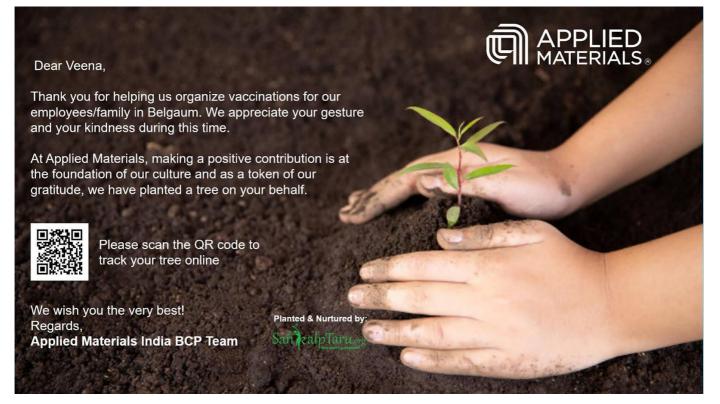

Mrs. T .Veena organised vaccinations for 30 Employees working in Applied Materials on 22nd June 2021.

The Department of Applied Science and Humanities in association with the other departments conducted an online MCQ test through google forms as per the new pattern set by the KSEEB for 10th standard students in the month of June 2021.