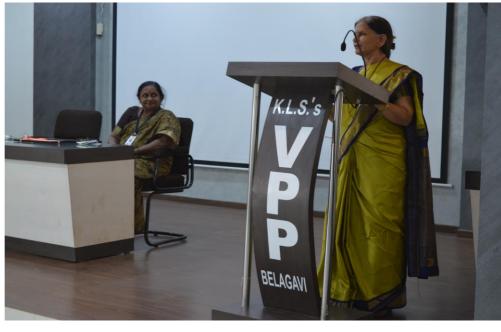

Shri. U.N.Kalkundrikar, Chairman(GC) & other members of Governing Council KLS VPP, Smt. Shridevi Malaj, Principal, KLSVPP, Belagavi felicitated & motivated Ms.Riddhi K. Jadhav towards her achievement.