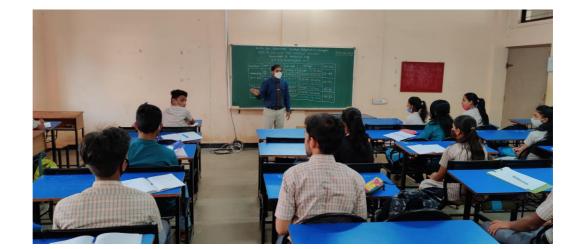

Mrs. T .Veena organised vaccinations for 30 Employees working in Applied Materials on 22nd June 2021.

The Department of Applied Science and Humanities in association with the other departments conducted an online MCQ test through google forms as per the new pattern set by the KSEEB for 10th standard students in the month of June 2021.